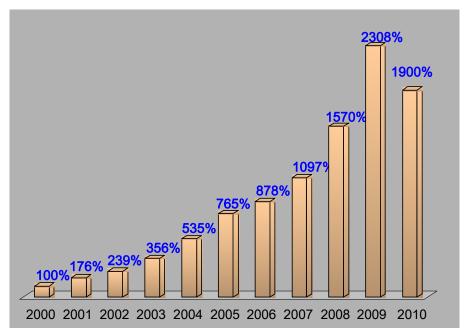

#### **Turnover Growth**

#### **Product Diversity Growth**

Quantity of product types

Last year turnover is more than € 15 mln. An own building with area of 5500 m<sup>2</sup>