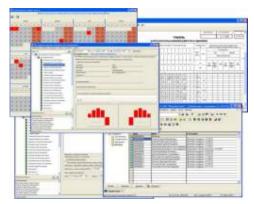

### **RM3: Physical Security Information Management**

#### Security systems

- Access control, including biometric systems
- Statistical data analysis
- Digital image and video processing: motion detection, behavior recognition, interactive video monitoring, etc.
- Digital signal and speech processing
- Specific software modules for digital signal processors