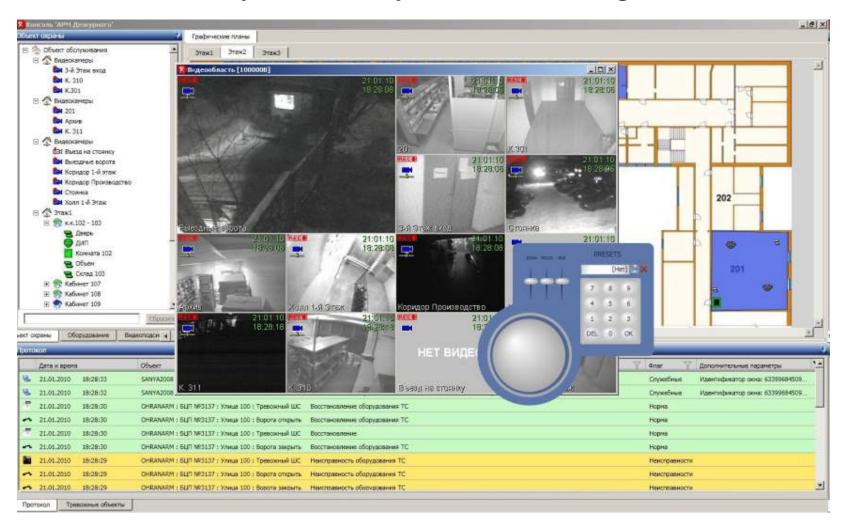

### **RM3: Physical Security Information Management**

#### **Integrated security systems**