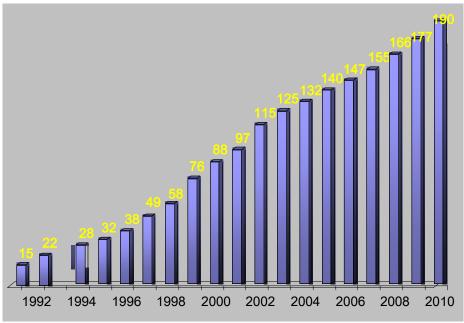

#### **Product Diversity Growth**

Quantity of product types

Last year turnover is more than € 15 mln. An own building with area of 5500 m<sup>2</sup>