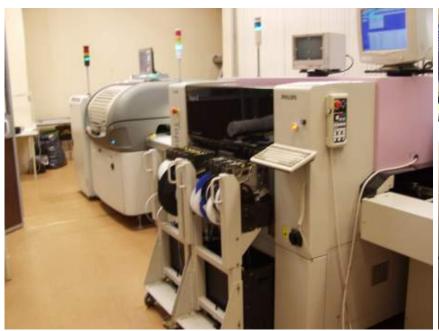

#### Sigma-IS Ltd. – Standardization activity

#### National standardization

- SIGMA-IS chairs subcommittee TC22/SC129, which is a national analogue of ISO/IEC JTC1/SC29
- The development of the Russian national standard for still image and video coding for surveillance applications

#### International standardization

- SIGMA-IS is the only representative of the Russian National body in the JPEG committee (ISO/IEC JTC1/SC29/WG1)
- 3 JPEG members work for SIGMA-IS, including the head of the Russian delegation in JPEG
- Since the joint JPEG and MPEG meeting (Guangzhou, China), we intend to regularly participate in MPEG meetings as the only representative of the Russian National body (ISO/IEC JTC1/SC29/WG11)



### Sigma-IS Ltd. – Manufacturing

### **Surface Mounting Equipment**







### Sigma-IS Ltd. – Worldwide clients





### Sigma-IS Ltd. – Our international partners

















#### Sigma-IS Ltd. – Awards and licenses





#### Sigma-IS Ltd. - Key customers

- Private industry
- Great Russian Corporations (e.g., GAZPROM, RusAl, RosNeft)
- Police / Government
- Security system installers
- Communication Industry
- Transportation





## Thank you

#### Our contacts:

#### **Head office in Moscow**

**Tel:** +7(495) 5424170

Tel/fax: +7 (495) 542-4180 Web: <u>www.sigma-is.ru</u> E-mail: <u>info @sigma-is.ru</u>