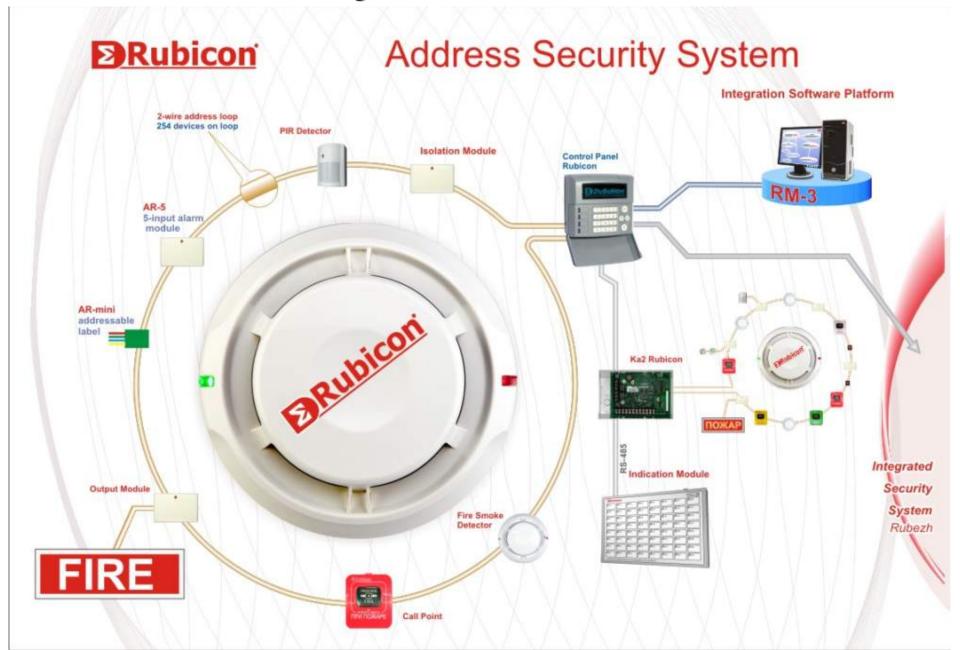

smoke detectors
- Access control systems, including biometrics solutions
- video surveillance systems
- Video and audio processing (video compression, motion detection, noise cancellation ...)

#### DSP- and FPGA-based multimedia processing solutions

- Embedded to security systems
- Custom design

#### Software development

- For security systems
- Custom designed software

#### Custom research

Wavelet-based still image and video coding



#### Sigma-IS Ltd. - Structure of our Holding





#### Sigma-IS Ltd. – Evolution

#### **Turnover Growth**

#### **Product Diversity Growth**

Quantity of product types





Last year turnover is more than € 15 mln. An own building with area of 5500 m<sup>2</sup>



### Sigma-IS Ltd. - Integrated Security System Rubezh



### Sigma-IS Ltd. – Rubicon



### Sigma-IS Ltd. – Products overview

### **RM3: Physical Security Information Management**





### Sigma-IS Ltd. – Products overview

#### **Integrated security systems**

#### **Key products** of "Rubezh" (means "Frontier") series :

- "R-08" (the current version of integrated safety systems of "Rubezh" series):
  - Typical functions of safety systems are implemented
  - An extended set of control interface (Ethernet, RS-232, RS-485, radio channel)
  - Reserve radio channels for communication with host system
  - Supports "hot sparing"



- Supported operating systems: Windows CE (in future, Linux)
- For "R-09", RISC-based platform has been developed
- Optional DSP/FPGA -based module for multimedia processing



More information on Rubezh series : www.sigma-is.ru



### Sigma-IS Ltd.