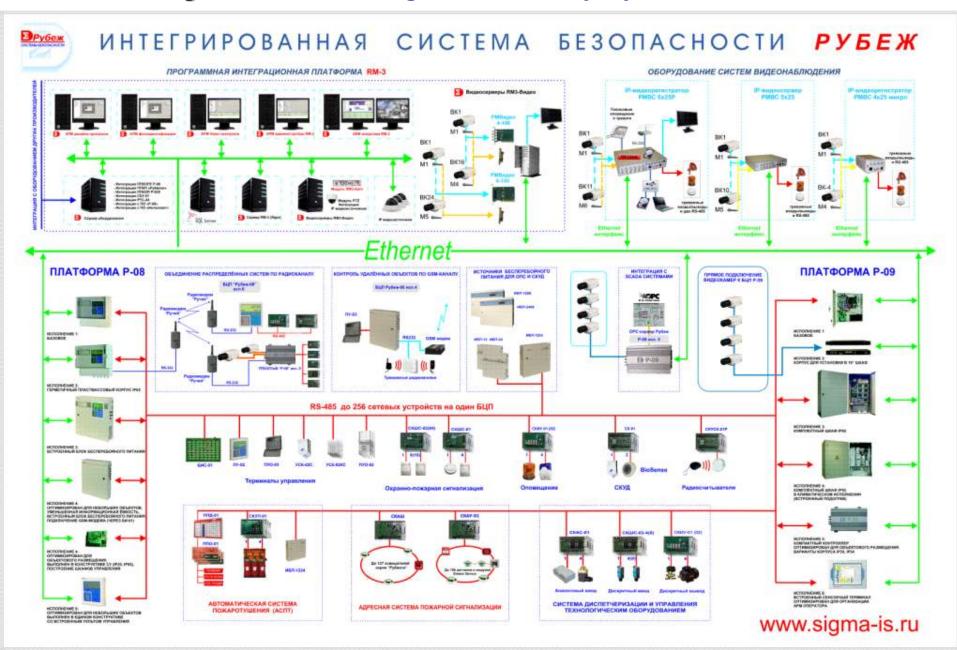

### Sigma-IS Ltd. - Integrated Security System Rubezh

#### **Key products** of "Rubezh" (means "Frontier") series :

- "R-08" (the current version of integrated safety systems of "Rubezh" series):
  - Typical functions of safety systems are implemented
  - An extended set of control interface (Ethernet, RS-232, RS-485, radio channel)
  - Reserve radio channels for communication with host system
  - Supports "hot sparing"

- Supported operating systems: Windows CE (in future, Linux)
- For "R-09", RISC-based platform has been developed
- Optional DSP/FPGA -based module for multimedia processing

More information on Rubezh series : www.sigma-is.ru